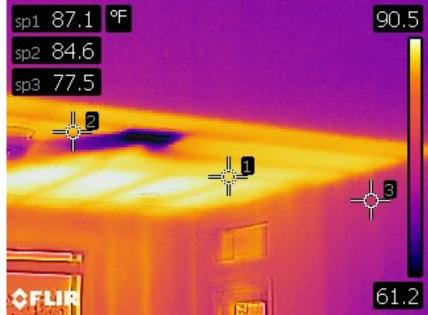

#### **INFRARED**

The infrared camera is the # 1 utilized tool used during every inspection. This camera can reveal defects that are not visible to the eye. Common defects found are missing insulation (as seen above), plumbing leaks, roof leaks, electrical defects, and HVAC components (including leaks in the ductwork).

#### **FLIR**

Infrared cameras cannot see behind walls. They cannot see through windows. Infrared cameras only see the surface temperature. However, an infrared camera is a very effective tool for finding inconspicuous issues. We have been able to locate roof leaks, slab leaks, plumbing leaks, electrical anomalies, missing attic insulation, water heater failures, insulated window failures, and much more. The infrared camera is used on every home inspection at no additional cost. Anomalies in IR photos, if found, are included in the report and general IR photos are included in reports.

The images below show missing insulation in half of the Living room. This was found on a new construction home.