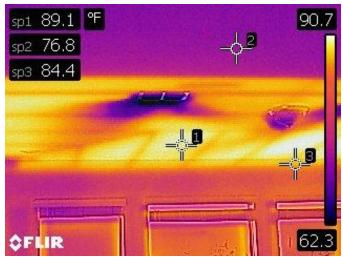

#### **INFRARED**

The infrared camera is the # 1 utilized tool used during every inspection. This camera can reveal defects that are not visible to the eye. Common defects found are missing insulation (as seen above), plumbing leaks, roof leaks, electrical defects, and HVAC components (including leaks in the ductwork).

#### **FLIR**

Infrared cameras cannot see behind walls. They cannot see through windows. Infrared cameras only see the surface temperature. However, an infrared camera is a very effective tool for finding inconspicuous issues. We have been able to locate roof leaks, slab leaks, plumbing leaks, electrical anomalies, missing attic insulation, water heater failures, insulated window failures, and much more. The infrared camera is used on every home inspection at no additional cost. Anomalies in IR photos, if found, are included in the report and general IR photos are included in reports.

The images below show missing insulation in half of the Living room. This was found on a new construction home.