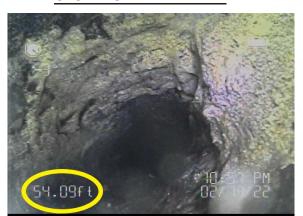

#### **SEWER CAMERA**

The sewer camera is an impressive tool that takes video and photos of the inside walls of the sewer drainpipes. Pictured above is an "offset" defect at 71.5 feet from the sewer cleanout. This device also has a locator that can pinpoint the exact location of the entire sewer system, including cleanouts and septic tanks. All this information is laid out in a detailed sewer section of the report, AND a sewer scope service increases the warranty from 90 days to 6 months.

During a sewer scope inspection, we record video of the sewer line and identify any issues found. The decencies are published in the sewer scope section of the report. We will post the sewer scope video on our YouTube Channel and include a link in the report to the video. Our reports are detailed so most sewer/septic repair companies can provide a repair quote based on our report alone. We identify and document the sewer clean out location, type of defect, location a depth of defect, type of pipe, type of sewer service City or septic), and location of the septic tank if applicable. We locate any hidden sewer clean outs on the property and include that information in the report as well. A sewer system map is created and included in the report for the homeowner or a contractor to easily locate any component of the sewer system.