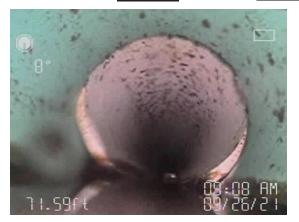

#### **SEWER CAMERA**

The sewer camera is an impressive tool that takes video and photos of the inside walls of the sewer drainpipes. Pictured above is an "offset" defect at 71.5 feet from the sewer cleanout. This device also has a locator that can pinpoint the exact location of the entire sewer system, including cleanouts and septic tanks. All this information is laid out in a detailed sewer section of the report, AND a sewer scope service increases the warranty from 90 days to 6 months.