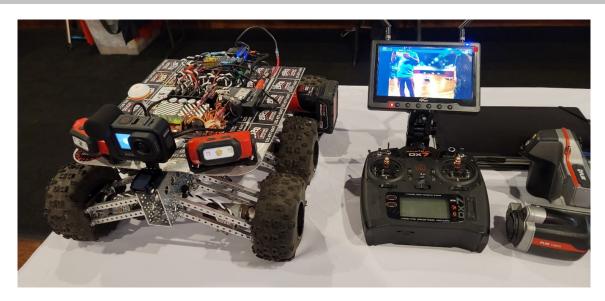

#### **CRAWLBOT**

Our crawlbot allows us access to crawl spaces. Equipped with lights and a camera, this unit can to photograph and take video of plumbing fixtures below the home while simultaneously operating toilets, tubs, and other plumbing fixtures. This also helps to identify electrical or structural defects below the home.

### Crawlbot

Our crawlbot allows for inspection access for areas that are not accessible on homes with crawl spaces. Crawlbot inspections are included with home home inspection at no additional cost. The monitor on the remote control allows us to look for leaks under the home while we flush toilets and operate tubs and sinks to run water through all the plumbing fixtures. We also use the crawlbot when performing HUD tiedown certifications (AKA "HUD Compliance Certifications" or "Permanent Foundation Certifications").

The crawlbot has a lights and a GoPro camera that records video footage. We publish the video on our YouTube channel and include the link in the inspection report for clients and agents to view. Checkout our crawlbot videos on our YouTube channel at https://www.youtube.com/channel/UCw44czK4a4Lzg3F0yyEvkXQ