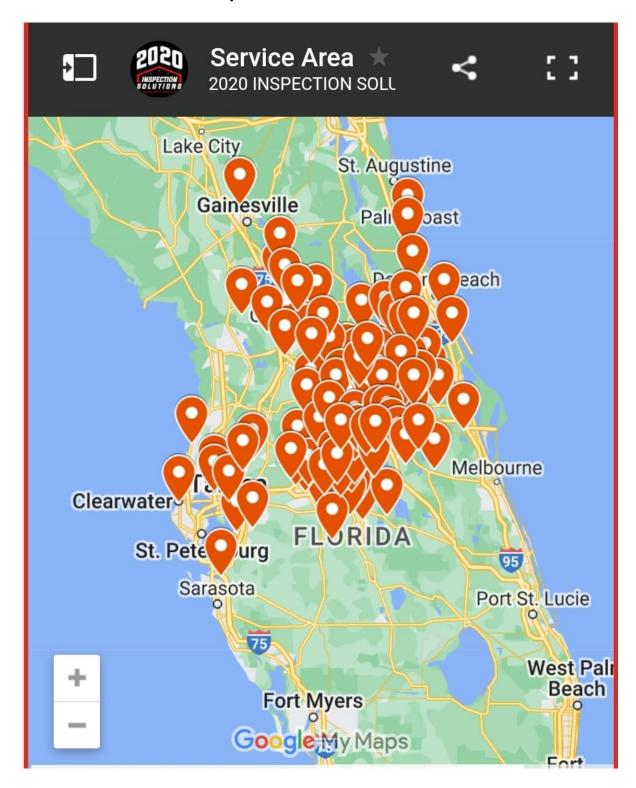

# Service Area

Did you know that we service Ocala, Tampa, Daytona, and everywhere in between?

If the Agent Goes There We Go There!