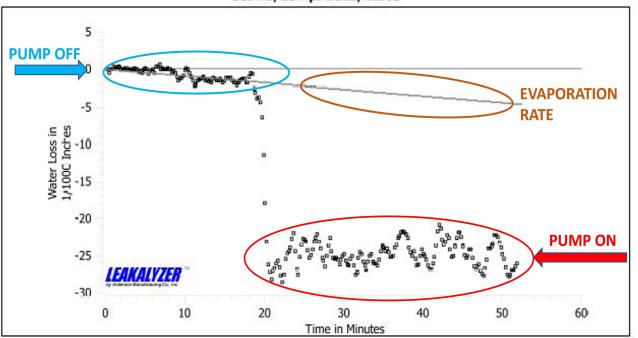

## **Pool Inspections**

Our pool inspections are an optional \$150 inspection when completed with a home inspection. The pool inspection report is a separate category that is included in the home inspection report. The report includes the condition of the pump, filter, chlorinator, heater, pool surface/liner, plumbing, lights and jets, spa, electrical, barriers, egress and ingress, and required safety protocols. The pool inspection will include a leak test. The leak test is performed with a device called The Leakalyzer. The Leakalyzer enables us to quickly determine if a pool is losing water, and how much water it's losing. This super sensitive device measures water level changes to the 10,000th of an inch, and tracks these changes in real time on a digital graph. Watching this real-time data enables us to identify leaks in as little as 5-10 minutes. The device produces a leak report that is included in the pool inspection report. This device sets us apart form other home inspectors. Very few home inspectors have this device and if they do they are charging in the \$150 range just for the leak test. We include this with every pool inspection at no extra charge.

|                                       | All                                      | Data   |        |         |  |  |  |
|---------------------------------------|------------------------------------------|--------|--------|---------|--|--|--|
| 2                                     | Estimated Rates (R <sup>2</sup> = 0.711) |        |        |         |  |  |  |
| · · · · · · · · · · · · · · · · · · · | in/hr                                    | in/day | gal/hr | gal/day |  |  |  |
| Total Water Loss                      | 0.040                                    | 0.95   | 7.4    | 177.4   |  |  |  |
| Estimated Evaporation                 | 0.005                                    | 0.12   | 1.0    | 23.4    |  |  |  |
| Estimated Leak                        | 0.034                                    | 0.82   | 6.4    | 154.0   |  |  |  |