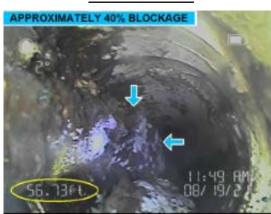

Common deficiencies found during a sewer scope include:

- Grease Clogs
- Root Intrusion
- Offset in Pipe
- Collapsed Pipe
- Cracks or Holes in Pipe
- Pipe Sag
- Cast Iron Pipe Deterioration/ Rust Build Up. Cast iron sewer drains were used in Pre-1980 Homes

#### **CAST IRON DRAIN PIPE**

GREASE CLOG

OFF-SET

Sewer Scope Video