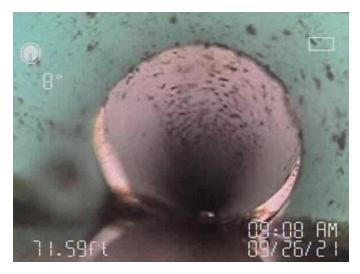

#### **SEWER CAMERA**

The sewer camera is an impressive tool that takes video and photos of the inside walls of the sewer drainpipes. Pictured above is an "offset" defect at 71.5 feet from the sewer cleanout. This device also has a locator that can pinpoint the exact location of the entire sewer system, including cleanouts and septic tanks. All this information is laid out in a detailed sewer section of the report, AND a sewer scope service increases the warranty from 90 days to 6 months.