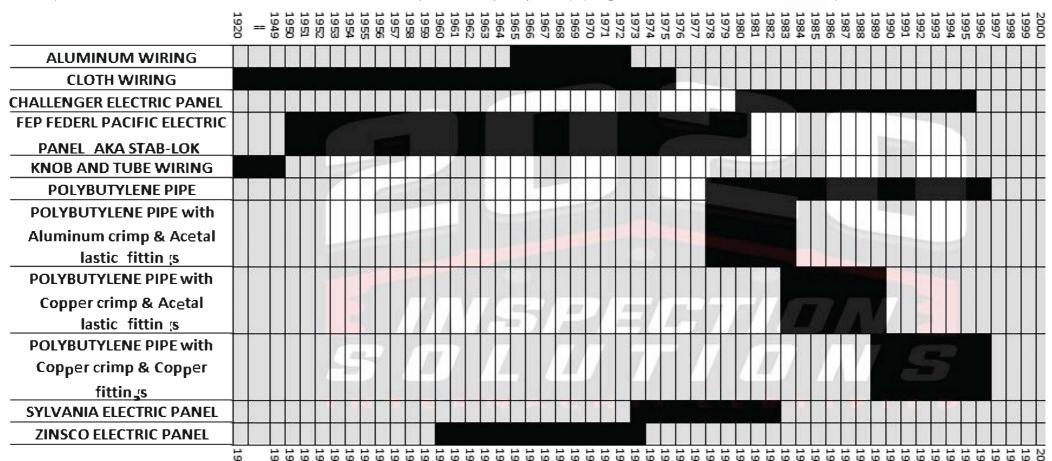

#### TIMELINE OF BUILDING MATERIAL AND BRAND DEFECTS

The chart below shows the years of manufacturing for defective building materials and brands. This chart is only intended as a general refrence and does not confirm that a home built within the effected year will contain the material. These materials were manufactured and available during these years however a builder may have chosen a diffrent material or brand to use during construction. A home built with these materials or brands may have been renovated and in the process the defect may have been eliminated. Also keep in mind that an older home that was renovated during the time a defective material or brand was available may contain one or more of the items below. For example a home built in 1935 and renovated in 1980 may have Polybutylene piping and Federal Pacific electrical panels.