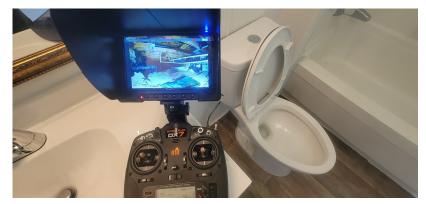

#### **CRAWLBOT**

Our crawlbot allows us access to crawl spaces. Equipped with lights and a camera, this unit can to photograph and take video of plumbing fixtures below the home while simultaneously operating toilets, tubs, and other plumbing fixtures. This also helps to identify electrical or structural defects below the home.

### Crawlbot

Our crawlbot allows for inspection access for areas that are not accessible on homes with crawl spaces. Crawlbot inspections are included with home home inspection at no additional cost. The monitor on the remote control allows us to look for leaks under the home while we flush toilets and operate tubs and sinks to run water through all the plumbing fixtures. We also use the crawlbot when performing HUD tiedown certifications (AKA "HUD Compliance Certifications" or "Permanent Foundation Certifications").

The crawlbot has a lights and a GoPro camera that records video footage. We publish the video on our YouTube channel and include the link in the inspection report for clients and agents to view. Checkout our crawlbot videos on our YouTube channel at https://www.youtube.com/channel/UCw44czK4a4Lzg3F0yyEvkXQ