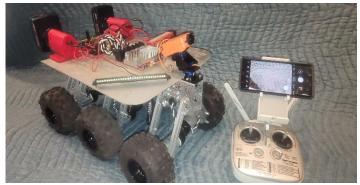

#### **CRAWLBOT**

Our crawlbot allows us access to crawl spaces. Equipped with lights and a camera, this unit can to photograph and take video of plumbing fixtures below the home while simultaneously operating toilets, tubs, and other plumbing fixtures. This also helps to identify electrical or structural defects below the home.

### Crawlbot

Our crawlbot allows for inspection access for areas that are not accessible on homes with crawl spaces. Crawlbot inspections are included with home home inspection at no additional cost. The monitor on the remote control allows us to look for leaks under the home while we flush toilets and operate tubs and sinks to run water through all the plumbing fixtures. We also use the crawlbot when performing HUD tiedown certifications (AKA "HUD Compliance Certifications" or "Permanent Foundation Certifications").

The crawlbot has a lights and a GoPro camera that records video footage. We publish the video on our YouTube channel and include the link in the inspection report for clients and agents to view. Checkout our crawlbot videos on our YouTube channel at https://www.youtube.com/channel/UCw44czK4a4Lzg3F0yyEvkXQ