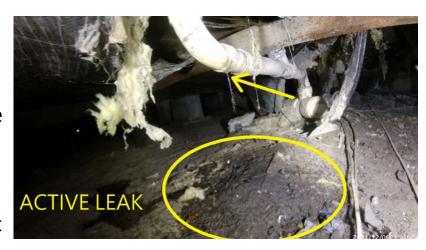

#### **CRAWLBOT**

Our crawlbot allows us access to crawl spaces. Equipped with lights and a camera, this unit can to photograph and take video of plumbing fixtures below the home while simultaneously operating toilets, tubs, and other plumbing fixtures. This also helps to identify electrical or structural defects below the home.

### Crawlbot

Our crawlbot allows for inspection access for areas that are not accessible on homes with crawl spaces. Crawlbot inspections are included with home home inspection at no additional cost. The monitor on the remote control allows us to look for leaks under the home while we flush toilets and operate tubs and sinks to run water through all the plumbing fixtures. We also use the crawlbot when performing HUD tiedown certifications (AKA "HUD Compliance Certifications" or "Permanent Foundation Certifications").

The crawlbot has a lights and a GoPro camera that records video footage. We publish the video on our YouTube channel and include the link in the inspection report for clients and agents to view. Checkout our crawlbot videos on our YouTube channel at https://www.youtube.com/channel/UCw44czK4a4Lzg3F0yyEvkXQ